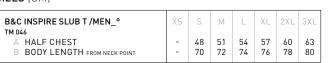

irements

#### Handfeel

- The B&C Inspire Slub T /men\_° T-shirt is made from slub Organic or Organic In Conversion soft jersey with a luxurious handfeel and long-lasting comfort
- Combed yarn ensures finer, smoother, stronger, more compact, more uniform and cleaner fabric
- Extrasoft and smooth handfeel thanks to the premium ring-spun cotton
- Comfortable and snug to wear thanks to the organic thin yarn and dense fabric construction

#### Printability / Decoration

- Smooth and even surface allows bright and crisp printing results
- "B&C No Label" solution for perfect rebranding
- Tested and approved for all standard printing techniques applicable on cotton
- Tear Away label (made of Recycled paper), with all mandatory information following EU regulation, in side seam



### SIZES [CM]



inspired tomorrow °