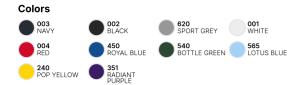

No drawcord for added safety

Kangaroo pocket thoughtfully crafted for comfortable hand placement

Classic cuffs and bottom hem in 1×1 rib with elastane

5 sizes: 3/4 to 12/13yrs

Wide range of 10 classic and contemporary colours to cover any need: from promotional to teams, schools and activewear.