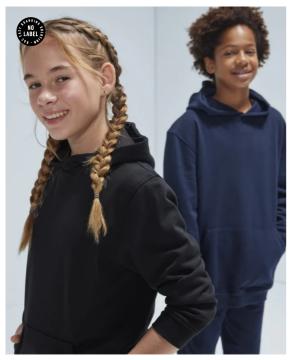

## Details

Introducing the ultimate sustainable kid's hoodie, just waiting to be paired with the B&C ID.000 Sweatpant /kids for an awesome look. This comfortable gender-neutral style for boys and girls, from kid to teen, is built to last, with its soft, durable fabric and modern dropped shoulder design. The 100% cotton face fabric and label-free neck make this hoodie outstandingly printable and easy to customise. Super versatile, it is the style for any cool kid! Pair it with adult B&C ID.333 Hoodie for coordinated looks.

### Features

Engineered for boys & girls (gender-neutral), from kid to teen

Side seamed

Classic modern relaxed fit for all occasions

100% cotton face with excellent printability and soft handfeel

Expertly designed single jersey lined hood for a flawless fit

No drawcord for added safety

Kangaroo pocket thoughtfully crafted for comfortable hand placement

Classic cuffs and bottom hem in 1×1 rib with elastane

5 sizes: 3/4 to 12/13yrs

Wide range of 10 classic and contemporary colours to cover any need: from promotional to teams, schools and activewear.