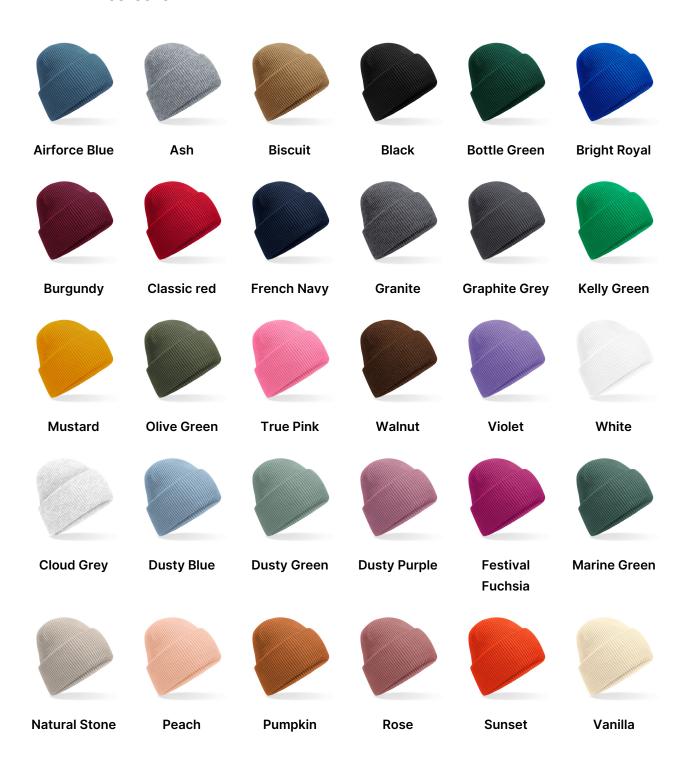

## **AVAILABLE COLOURS**

Source: https://beechfield.com/products/b385r-classic-engineered-deep-cuffed-beanie