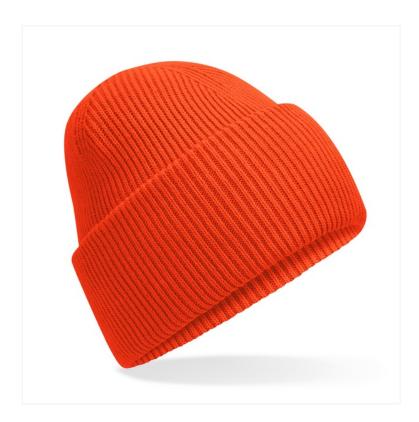

## **CLASSIC ENGINEERED DEEP CUFFED BEANIE**B385R

## **OVERVIEW**

Contains 100% GRS certified recycled polyester, certified by Control Union CU811033 Ribbed knit Double layer knit Engineered crown for maximum comfort Wide cuffed design for optimal decoration