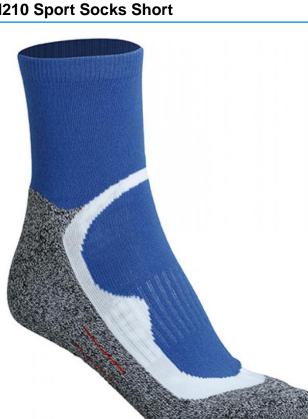

## Function & sports socks

Breathable and moisture-regulating Hand linking on toes Ergonomically right/left design Arch support band Toe and heel cushion Half terry cushion on sole

Fabric:

Country of origin:

Outer fabric: 76% polyester, 22% polyamide, 2% elastane