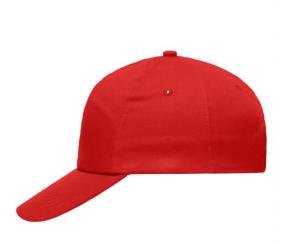

## Promo cap with flap-lamination in front panel

4 embroidered ventilation holes 6 stitching lines on the peak Cotton sweatband Hook and loop fastener

Fabric:Outer fabric: 100% cottonCountry of origin:ChinaCustoms tariff number65050030

#### 5 Panel Cap

Division of cap into 5 segments. Advantage: A large advertising space without annoying seams on front panels

Stand: 29.10.2020 - 14:09:43