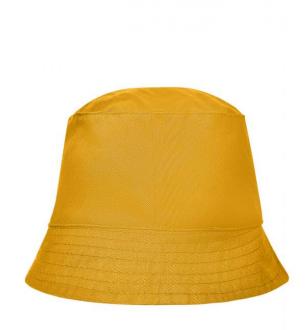

## **MB006 Bob Hat**

## Simple promo hat

6 stitching lines on the brim Cotton sweat band Head size: 58 cm

**Fabric:** Outer fabric: 100% cotton

China

Country of origin:

Customs tariff number 65050090