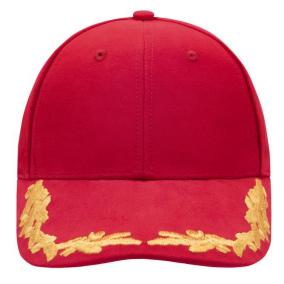

Special cap with embroidery "oak leaves" in lurex on the peak

6 embroidered ventilation holes Laminated front panels Padded satin sweatband Metal buckle with press stud and embroidered eyelet Super heavy brushed cotton

Available colours

black (blackC)

navy (296C)

red (200C)