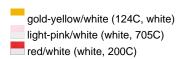

#### Available colours

| Wallable Golda's                                          |          |
|-----------------------------------------------------------|----------|
|                                                           | one size |
| Weight in g                                               | 54g      |
| VPE (pcs. per inner packaging / pcs. per outer packaging) | 24/144   |

# Available colours