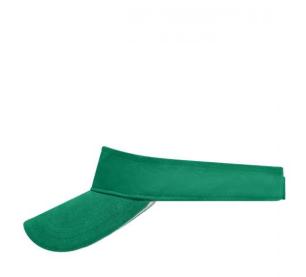

# MB6123 Sandwich Sunvisor

### Trendy sunvisor with contrasting sandwich

3 decorative stitching lines on the peak Hook and loop fastener Brushed cotton

**Fabric:** Outer fabric: 100% cotton

Country of origin: China

Customs tariff number 65050030