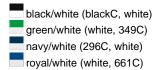

#### Available colours

| Wallable Golda's                                          |          |
|-----------------------------------------------------------|----------|
|                                                           | one size |
| Weight in g                                               | 54g      |
| VPE (pcs. per inner packaging / pcs. per outer packaging) | 24/144   |

# Available colours