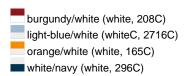

#### Available colours

| Wallable Golda's                                          |          |
|-----------------------------------------------------------|----------|
|                                                           | one size |
| Weight in g                                               | 54g      |
| VPE (pcs. per inner packaging / pcs. per outer packaging) | 24/144   |

# Available colours