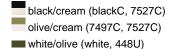

## Available colours

khaki/olive (451C, 5743C) red/silver (200C, 421C) navy/silver (429C, 534C) silver/black (blackC, 421C)

Features

Flexfit

Flexfit® Cap: perfect and smooth fit and stability due to an elasthane inset and the patented Flexfit®-band. The back panel is always fully closed.