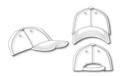

4 metal eyelets on side panels 6 decorative stitching lines on the peak Laminated front panels Sizes: S/M = 56/57 cm, L/XL = 58/59 cm Perfect fit due to an elasthane inset and Flexfit® ribbon Back completely closed

## Available colours

khaki/olive (451C, 5743C) red/silver (200C, 421C) navy/silver (429C, 534C) silver/black (blackC, 421C)

Features

Flexfit

Flexfit® Cap: perfect and smooth fit and stability due to an elasthane inset and the patented Flexfit®-band. The back panel is always fully closed.