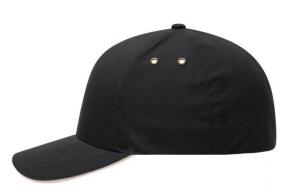

4 metal eyelets on side panels 6 decorative stitching lines on the peak Laminated front panels Sizes: S/M = 56/57 cm, L/XL = 58/59 cm Perfect fit due to an elasthane inset and Flexfit® ribbon Back completely closed