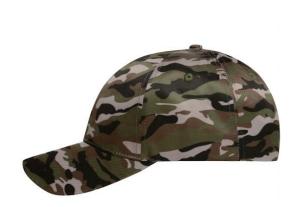

# MB6227 6 Panel Camouflage Cap

## High-quality 6 panel cap in camouflage design

Laminated front panels Padded sweatband Size adjustment by 'click & snap' adjuster

**Fabric:** Outer fabric: 100% polyester

Outer fabric 2: 100% cotton

Country of origin: China

# Available colours

denim/black (534C, blackC)

grey/black (7537C, blackC)

olive/black (7497C, blackC)