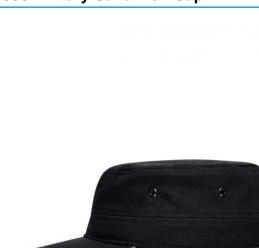

# MB6555 Military Sandwich Cap

### Sandwich cap in military style made of durable cotton canvas

4 lateral metal eyelets Padded cotton sweatband Hook and loop fastener

**Fabric:** Outer fabric: 100% cotton

China

Country of origin:

Customs tariff number 65050030