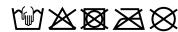

# MB6555 Military Sandwich Cap







### Sandwich cap in military style made of durable cotton canvas

4 lateral metal eyelets Padded cotton sweatband Hook and loop fastener

**Fabric:** Outer fabric: 100% cotton

China

Country of origin:

Customs tariff number 65050030

# Care instructions



### Available colours

| Available colours                                         |          |
|-----------------------------------------------------------|----------|
|                                                           | one size |
| Weight in g                                               | 100g     |
| VPE (pcs. per inner packaging / pcs. per outer packaging) | 24/144   |

# Available colours







#### Features



## Caps to print on

Caps with this label are ideal for printing and embroidering. The construction of the caps leaves a lot of space so the cap is easy to decorate, with the logo presented to perfection.



#### 3 Panel

Division of cap into 3 segments. Advantage: A large advertising space without annoying seams on front- and side-panels

Stand: 29.10.2020 - 15: