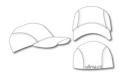

### Sandwich cap in military style made of durable cotton canvas

4 lateral metal eyelets Padded cotton sweatband Hook and loop fastener

**Fabric:** Outer fabric: 100% cotton

China

Country of origin:

Customs tariff number 65050030

#### 3 Panel

Division of cap into 3 segments. Advantage: A large advertising space without annoying seams on front- and side-panels

Stand: 29.10.2020 - 15:20:33