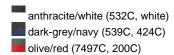

### Available colours

| Available colours                                         |          |
|-----------------------------------------------------------|----------|
|                                                           | one size |
| Weight in g                                               | 100g     |
| VPE (pcs. per inner packaging / pcs. per outer packaging) | 24/144   |

# Available colours