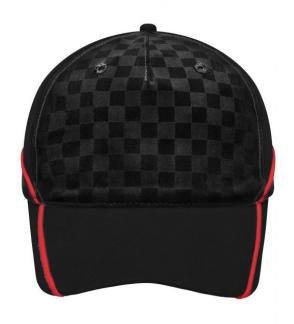

### Lavish 5 panel cap in racing design

Front panel, side insets and fastener embossed with fine checkerboard pattern

Decorative piping on peak, along side and back panels and on fastener 6 embroidered ventilation holes

Padded satin sweatband Hook and loop fastener Brushed cotton

**Fabric:** Outer fabric: 100% cotton

Embossed parts: 100% polyester

Country of origin: Volksrepublik China

Available colours

black/black/red (blackC, 200C)

black/black/white (blackC, white)

red/black/white (200C, blackC, white)