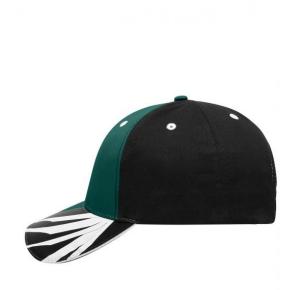

### 6 Panel sandwich cap in sturdy workwear style

Design elements in the style of JAMES & NICHOLSON workwear 'STRONG' on peak and rear panel

Sturdy fabrics

Unbrushed Surface

6 embroidered ventilation holes in contrasting colour

Laminated front panels

Padded sweatband

Metal buckle in mat silver with press stud and metal eyelet

Fabric: Outer fabric: 100% cotton

China Country of origin:

**Customs tariff number** 65050030