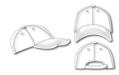

## Features

6 Panel

Division of cap into 6 segments. Advantage: One of the most popular cap shapes in Europe

Stand: 29.10.2020 - 15:38:13