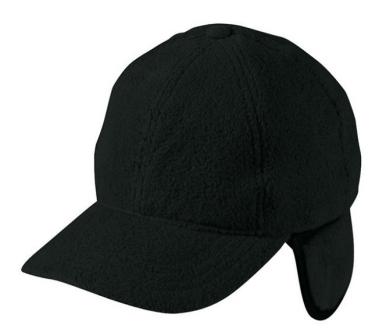

## Warm fleece cap with ear flaps

Anti-pilling fleece 4 stitching lines on the peak Laminated front panels Padded satin sweat band Zip fastener for size adjustment

Fabric:

Country of origin:

China 65050030

polyester

Outer fabric (300 g/m<sup>2</sup>): 100%

Customs tariff number

|                                                              | one size |
|--------------------------------------------------------------|----------|
| Weight in g                                                  | 83g      |
| VPE<br>(pcs. per inner packaging / pcs. per outer packaging) | 24/144   |