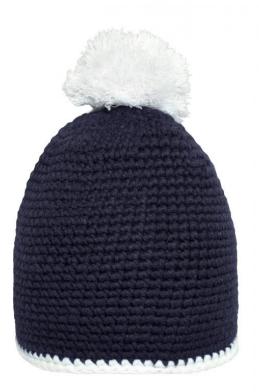

## Crocheted hat with contrasting border and pompon

Handmade

Pleasant to wear thanks to fleece band on the inside

Fabric:

Outer fabric: 100% polyacrylic Lining: 100% polyester

Country of origin:

Customs tariff number

China 65050090

Available colours

|                                                              | one size |
|--------------------------------------------------------------|----------|
| Weight in g                                                  | 86g      |
| VPE<br>(pcs. per inner packaging / pcs. per outer packaging) | 12/72    |
| measurements in cm                                           | one size |
| height:                                                      | 22,00 cm |