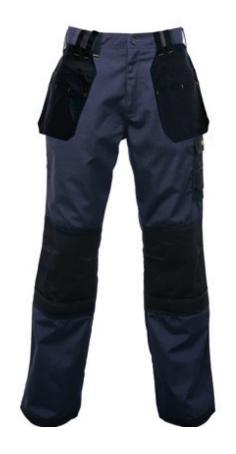

## TRJ335 Hardwear Holster Trousers

Hardwearing 80/20 polyester cotton **Fabric Information** 

Fabric weight 280 gsm

Durazone 300gsm polyamide reinforcements for added strength and durability

Durable water repellent finish

Easily accessible foldaway 'Holster' pockets

with multiple compartments

Kneepad pocket with hook and loop closure Reinforced seams with triple stitching

Mobile phone pocket

Side and rear patch pockets with hook and

loop closures

Compatible with Regatta kneepad

MENS Sizes 28" - 46" (EU 42-62)

Short 29" Reg 31" Long 33"

**Carton Quantity** 

16

**Country of Origin** 

China