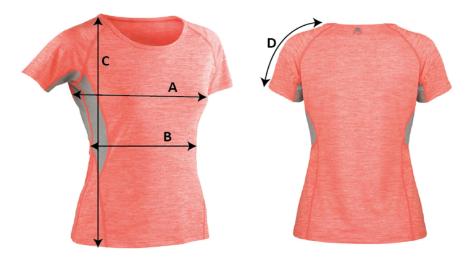

## S270F - WOMENS TECH PANEL MARL T-SHIRT

## Measures in Cms

| Measures in Cris                  |                                             |      |    |      |    |      |    |      |            |
|-----------------------------------|---------------------------------------------|------|----|------|----|------|----|------|------------|
| TO FIT<br>APPROX<br>CHEST<br>SIZE | SIZE                                        | 2XS  | XS | S    | М  | L    | XL | 2XL  | TOL<br>+/- |
|                                   | UK                                          | 6    | 8  | 10   | 12 | 14   | 16 | 18   |            |
|                                   | EURO                                        | 32   | 34 | 36   | 38 | 40   | 42 | 44   |            |
| А                                 | CHEST - MEASURE AT<br>UNDERARM              | 38   | 40 | 42   | 44 | 46   | 48 | 50.0 | 1          |
| В                                 | WAIST                                       | 32   | 34 | 36   | 38 | 40   | 42 | 44.0 | 1          |
| С                                 | FRONT LENGTH -<br>MEASURE FROM SIDE<br>NECK | 58   | 60 | 62   | 64 | 66   | 68 | 70.0 | 1          |
| D                                 | OVERARM SLEEVE<br>LENGTH                    | 21.5 | 23 | 24.5 | 26 | 27.5 | 29 | 70.0 | 1          |