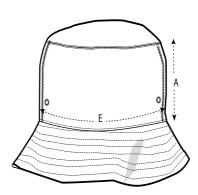

## Size Guide

|   | Sizes         | S/M  | M/L |
|---|---------------|------|-----|
| Α | Height        | 8.5  | 8.5 |
| Е | Circumference | 57.5 | 60  |
|   |               |      |     |