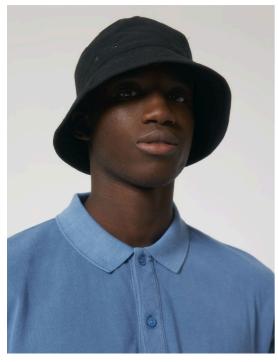

### Canvas bucket hat

S/M M/L 300 GSM

#### Details

- Embroidered eyelets
- Bottom rim edge finished with binding
- Twin needlle topstitch at side seams and top of hat circumference
- Topstitched brim

#### Composition

Shell - Canvas 80% Cotton - Recycled , 20% Polyester - Recycled - 300 GSM Fabric washed Lining - Plain Weave 100% Cotton - Organic Ring Spun Combed