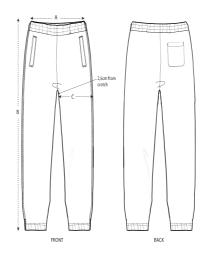

#### Details

- Self fabric elasticated waistband and leg cuff opening
- Flat drawcords in matching body colour with end folded for clean finish
- Drawcord placement at inside waistband
- Embroidered eyelets
- · Front welt pockets
- Patch pocket at back
- Side seam and leg cuff with double needle topstitch

## Size Guide

|   | Sizes      | XXS  | XS   | S    | М    | L   | XL   | XXL | 3XL  |
|---|------------|------|------|------|------|-----|------|-----|------|
| Α | Waist      | 35   | 37   | 39   | 41   | 44  | 47   | 50  | 53   |
| В | Leg Length | 97   | 99   | 101  | 103  | 105 | 107  | 109 | 109  |
| С | Thigh      | 29.5 | 30.5 | 31.5 | 32.5 | 34  | 35.5 | 37  | 38.5 |