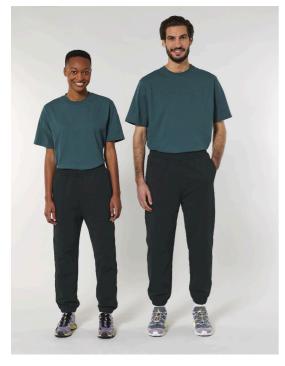

# The unisex dry handfeel jogger

Relaxed Fit XXS 3XL

#### Details

- Self fabric elasticated waistband and leg cuff opening
- Flat drawcords in matching body colour with end folded for clean finish
- Drawcord placement at inside waistband
- Embroidered eyelets
- · Front welt pockets
- Patch pocket at back
- Side seam and leg cuff with double needle topstitch