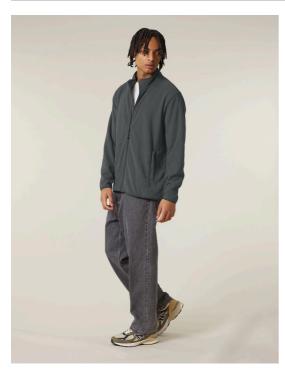

### The men's fleece jacket

#### Medium Fit

S 5XL\*

#### 300 GSM

#### Details

- Set in sleeves
- Elastic binding at neck edge, cuffs and hem
- Inside back neck grosgrain loop
- Nylon coil zipper with metal puller and cord ending
- Brushed fabric with Anti piling finish on inside and outside
- Front side welt pockets with zip opening
- Inside back neck tape in recycled polyester

#### Composition

Shell - Polar Fleece 100% Polyester - Recycled - 300 GSM Brushed