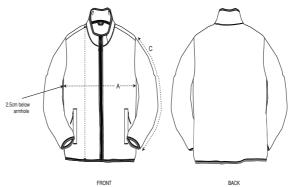

### Size Guide

|   | Sizes         | S    | М  | L    | XL   | XXL  | 3XL  | 4XL  | 5XL  |
|---|---------------|------|----|------|------|------|------|------|------|
| А | Half Chest    | 53   | 56 | 59   | 62   | 66   | 70   | 75   | 80   |
| С | Sleeve Length | 63.5 | 65 | 66.5 | 68   | 69.5 | 69.5 | 69.5 | 69.5 |
| В | Length        | 70   | 72 | 74   | 76.5 | 78.5 | 81   | 82   | 83   |