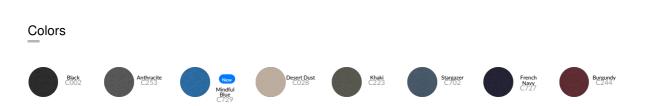

# s7anley/s7ella





# WEAR CONNECT

Global Recycled



OEKO TEX\*

### The men's fleece jacket

#### Medium Fit

S 5XL\*

#### 300 GSM

#### Details

- Set in sleeves
- Elastic binding at neck edge, cuffs and hem
- Inside back neck grosgrain loop
- Nylon coil zipper with metal puller and cord ending
- Brushed fabric with Anti piling finish on inside and outside
- Front side welt pockets with zip opening
- Inside back neck tape in recycled polyester

#### Composition

Shell - Polar Fleece 100% Polyester - Recycled - 300 GSM Brushed

#### Care

Wash similar colours together. No ironing. Close all snaps before washing. Line dry.

### Country of origin

Weaving : China Dyeing : China Assembly : Bangladesh WXX23X

# s7anley/s7ella





### Size Guide



|   | Sizes         | S    | М  | L    | XL   | XXL  | 3XL  | 4XL  | 5XL  |
|---|---------------|------|----|------|------|------|------|------|------|
| А | Half Chest    | 53   | 56 | 59   | 62   | 66   | 70   | 75   | 80   |
| С | Sleeve Length | 63.5 | 65 | 66.5 | 68   | 69.5 | 69.5 | 69.5 | 69.5 |
| В | Length        | 70   | 72 | 74   | 76.5 | 78.5 | 81   | 82   | 83   |

#### Packing

| Sizes      | S  | М  | L  | XL | XXL | 3XL | 4XL | 5XL |
|------------|----|----|----|----|-----|-----|-----|-----|
| Pieces/bag | 5  | 5  | 5  | 5  | 5   | 5   | 5   | 5   |
| Pieces/box | 10 | 10 | 10 | 10 | 10  | 10  | 10  | 10  |