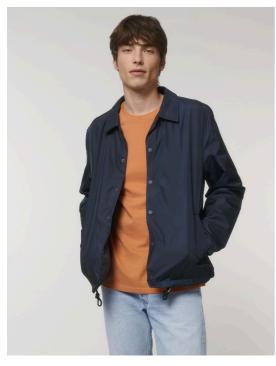

## The unisex coach jacket

Medium Fit XXS 3XL

#### Details

- Set-in sleeve
- Collar with collar stand
- Metal snaps at center front
- Welt pockets at front
- Round drawcords at bottom hem in matching body colour with metal tipping
- Semi-elastic sleeve cuff
- Inside chest welt pocket
- Self fabric half moon at back neck
- Inside zip opening at bottom hem and wearer's left chest for easy decoration

#### Composition

Shell - Plain Weave 100% Polyester - Recycled - 75 GSM Fluorine-free DWR Lining - Mesh 100% Polyester - Recycled