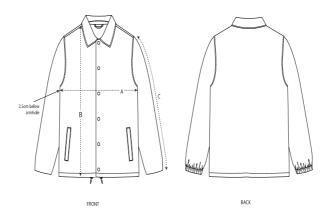

#### Details

- Set-in sleeve
- Collar with collar stand
- Metal snaps at center front
- Welt pockets at front
- Round drawcords at bottom hem in matching body colour with metal tipping
- Semi-elastic sleeve cuff
- Inside chest welt pocket
- Self fabric half moon at back neck
- Inside zip opening at bottom hem and wearer's left chest for easy decoration

## Size Guide

|   | Sizes         | XXS  | XS   | S    | М    | L    | XL   | XXL  | 3XL  |
|---|---------------|------|------|------|------|------|------|------|------|
| Α | Half Chest    | 52   | 54.5 | 57   | 59.5 | 63   | 66.5 | 70   | 73.5 |
| В | Body Length   | 65   | 68   | 71   | 73   | 75   | 77   | 79   | 81   |
| С | Sleeve Length | 63.5 | 64.5 | 68.5 | 70   | 71.5 | 73   | 74.5 | 74.5 |