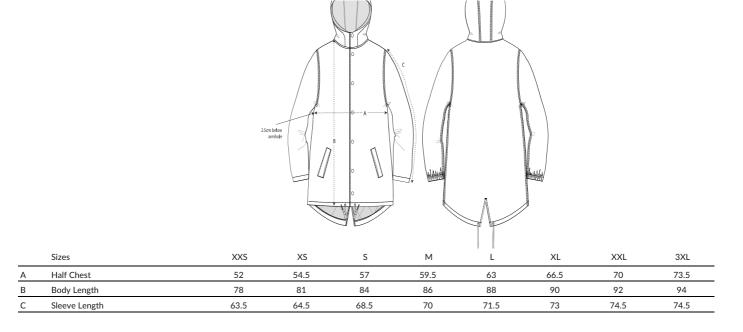

front
- Round drawcords at bottom hem
- Semi elastic sleeve cuff
- Double layered hood with adjustable plastic stopper and elastic cord on inside
- Diamond quilting on inside lining
- Inside zip opening at bottom hem and wearer's left chest for easy decoration

#### Composition

Shell - Plain Weave 100% Polyester - Recycled - 75 GSM Fluorine-free DWR Padding 100% Polyester - Recycled -

Lining - Taffeta 100% Polyester - Recycled

## Care

Wash similar colours together, no ironing. Close all snaps before washing. Reshape while damp, lay flat to dry.

 $\boxtimes \boxtimes \boxtimes \boxtimes \boxtimes \boxtimes \boxtimes \boxtimes$ 

#### Country of origin

Weaving : Bangladesh Dyeing : Bangladesh Assembly : Bangladesh

## s7anley/s7ella

# Padded Parker STJU841

Colors



### Size Guide



### Packing

| Sizes      | XXS | XS | S  | М  | L  | XL | XXL | 3XL |
|------------|-----|----|----|----|----|----|-----|-----|
| Pieces/bag | 5   | 5  | 5  | 5  | 5  | 5  | 5   | 5   |
| Pieces/box | 10  | 10 | 10 | 10 | 10 | 10 | 10  | 10  |