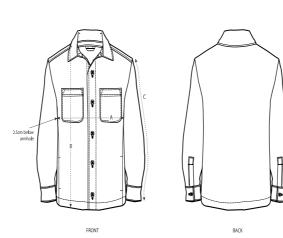

#### Details

- Unlined shirt jacket
- Set-in sleeve
- Self fabric collar with collar stand
- Button down front placket with one button on sleeve cuff
- Chest pockets and side seam pockets on both sides
- Inside hanger loop in grosgrain tape
- Spare buttons attached on inside seam
- Due to the nature of recycled polyester fibres there may be some impurities found on lighter colours

# s7anley/s7ella

River STJU845

Colors

**Essential Heathers** 

Size Guide

|   | Sizes         | XXS  | XS   | S    | М  | L    | XL | XXL  | 3XL  |
|---|---------------|------|------|------|----|------|----|------|------|
| А | Half Chest    | 50.5 | 53   | 55.5 | 58 | 61.5 | 65 | 68.5 | 72   |
| В | Body Length   | 65   | 68   | 72   | 75 | 77   | 79 | 81   | 83   |
| С | Sleeve Length | 61.5 | 62.5 | 66.5 | 68 | 69.5 | 71 | 72.5 | 72.5 |