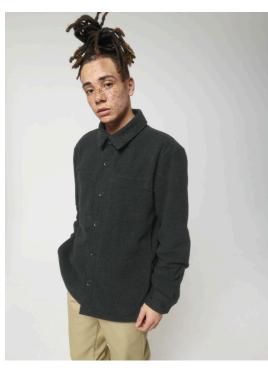

# The Unisex overshirt

### Medium Fit

XXS 3XL

#### Details

- Unlined shirt jacket
- Set-in sleeve
- Self fabric collar with collar stand
- Button down front placket with one button on sleeve cuff
- Chest pockets and side seam pockets on both sides
- Inside hanger loop in grosgrain tape
- Spare buttons attached on inside seam
- Due to the nature of recycled polyester fibres there may be some impurities found on lighter colours

### Composition

Shell - Twill Brushed 100% Polyester - Recycled - 390 GSM Brushed