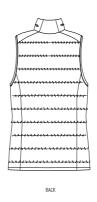

## The women's body warmer

Fitted XS XXL

#### Details

- Sleeveless
- High collar
- Reverse nylon zip at center front
- Zipped welt pockets with extra grosgrain puller
- Elastic tape binding at armhole
- Fully quilted
- Side panels for better shape
- Inside seams with binding finish
- Bottom hem with adjustable plastic stopper and elastic cord