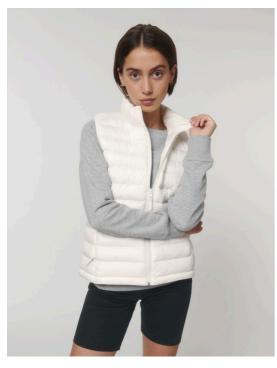

## The women's body warmer

Fitted XS XXL

#### Details

- Sleeveless
- High collar
- Reverse nylon zip at center front
- Zipped welt pockets with extra grosgrain puller
- Elastic tape binding at armhole
- Fully quilted
- Side panels for better shape
- Inside seams with binding finish
- Bottom hem with adjustable plastic stopper and elastic cord

### Composition

Shell - Plain Weave 100% Polyester - Recycled - 75 GSM Fluorine-free DWR Padding 100% Polyester - Recycled -

Lining - Plain Weave 100% Polyester - Recycled Fluorine-free DWR