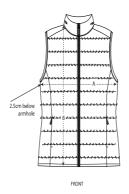

#### Details

- Sleeveless
- High collar
- Reverse nylon zip at center front
- Zipped welt pockets with extra grosgrain puller
- Elastic tape binding at armhole
- Fully quilted
- Side panels for better shape
- Inside seams with binding finish
- Bottom hem with adjustable plastic stopper and elastic cord

## Size Guide

|   | Sizes       | XS | S  | М  | L  | XL | XXL |
|---|-------------|----|----|----|----|----|-----|
| Α | Half Chest  | 47 | 50 | 53 | 56 | 59 | 62  |
| В | Body Length | 58 | 60 | 62 | 64 | 66 | 68  |