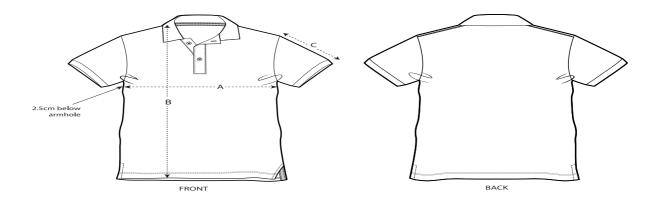

## Size Guide

|   | Sizes         | XXS  | XS   | S    | М    | L    | XL   | XXL  | 3XL  |
|---|---------------|------|------|------|------|------|------|------|------|
| А | Half Chest    | 45   | 47.5 | 50.5 | 53.5 | 56.5 | 59.5 | 62.5 | 65.5 |
| В | Body Length   | 63.5 | 65.5 | 68.5 | 71.5 | 73.5 | 75.5 | 77.5 | 80.5 |
| С | Sleeve Length | 21   | 21.5 | 22.5 | 23.5 | 24.5 | 24.5 | 25.5 | 26.5 |