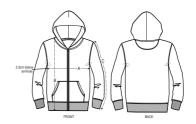

# The iconic kids' zip-thru hoodie sweatshirt

Brushed Sweatshirt 85% Organic ring-spun combed cotton, 15% Recycled polyester 300 GSM

- Set-in sleeve
- Double layered hood in self fabric
- Herringbone at inside back neck and at inside of zipper
- Self fabric half moon at back neck
- Metal zipper
- 1x1 rib at sleeve hem and bottom hem
- Armhole, sleeve hem and bottom hem with twin needle topstitch
- Kangaroo pocket with wide double topstitch

#### Size guide

|   | SIZES         | 3-4  | 5-6 | 7-8  | 9-11 | 12-14 |
|---|---------------|------|-----|------|------|-------|
| Α | Half Chest    | 35   | 37  | 39   | 43   | 46    |
| В | Body Length   | 42   | 46  | 51.5 | 57.5 | 62.5  |
| С | Sleeve Length | 36.5 | 42  | 48   | 54   | 59    |