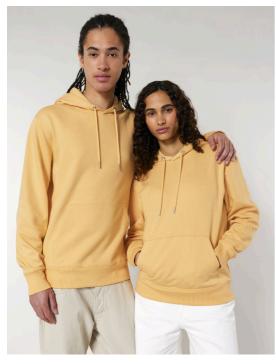

## The iconic unisex hoodie sweatshirt

Medium Fit

XXS 5XL\*

350 GSM

#### Details

- Set-in sleeve
- Double self fabric lined hood
- Round drawcords in matching body colour
- Closed end metal tipping and metal eyelets
- Herringbone tape at insde back neck seam
- Self fabric half moon at back neck
- 2 needle topstitch centred on seam at hem, cuff and armhole
- 1x1 rib at sleeve hem and bottom hem
- Kangaroo pocket at front

## Composition

Shell - Brushed 100% Cotton - Organic Ring Spun Combed - 350 GSM Fabric washed