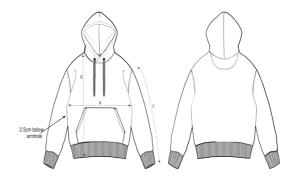

## The iconic unisex hoodie sweatshirt

Medium Fit

XXS 5XL\*

350 GSM

#### Details

- Set-in sleeve
- Double self fabric lined hood
- Round drawcords in matching body colour
- Closed end metal tipping and metal eyelets
- Herringbone tape at insde back neck seam
- Self fabric half moon at back neck
- 2 needle topstitch centred on seam at hem, cuff and armhole
- 1x1 rib at sleeve hem and bottom hem
- Kangaroo pocket at front

## Size Guide

|   | Sizes         | XXS  | XS   | S  | М    | L    | XL | XXL  | 3XL  | 4XL  | 5XL  |
|---|---------------|------|------|----|------|------|----|------|------|------|------|
| Α | Half Chest    | 51   | 53   | 55 | 59   | 62   | 65 | 69   | 73   | 78   | 83   |
| В | Body Length   | 62   | 65   | 69 | 73   | 75   | 77 | 79   | 81   | 83   | 84   |
| С | Sleeve Length | 57.5 | 59.5 | 63 | 65.5 | 67.5 | 68 | 68.5 | 68.5 | 68.5 | 68.5 |