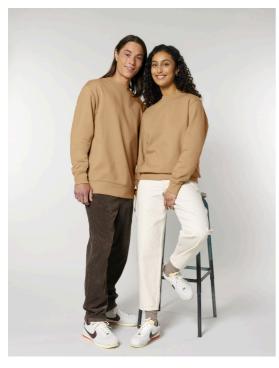

### The iconic unisex crew neck sweatshirt

Medium Fit XXS 5XL\*

#### Details

- Set-in sleeve
- 1x1 rib at neck collar, sleeve cuff and bottom hem Inside back neck tape in Herringbone
- Self fabric Half moon at back neck
- Single needle topstitch at neck collar
- 2 needle topstitch centred on seam at hem, cuff and armhole

### Composition

Shell - Brushed 100% Cotton - Organic Ring Spun Combed - 350 GSM Fabric washed