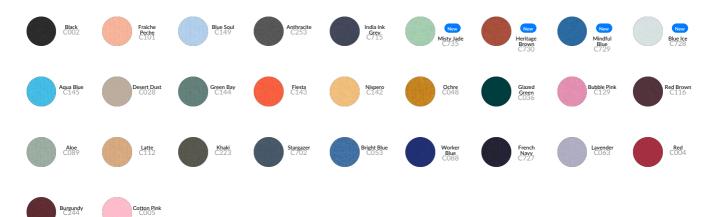

#### Certification information

All colours are GOTS certified except for Heather Haze, which is GRS certified.

### The iconic unisex crew neck sweatshirt

Medium Fit XXS 5XL\*

#### 350 GSM

#### Details

- Set-in sleeve
- 1x1 rib at neck collar, sleeve cuff and bottom hem Inside back neck tape in Herringbone
- Self fabric Half moon at back neck
- Single needle topstitch at neck collar
- 2 needle topstitch centred on seam at hem, cuff and armhole

### Composition

Shell - Brushed 100% Cotton - Organic Ring Spun Combed - 350 GSM Fabric washed

#### Care

Wash similar colours together, no ironing on print, wash and iron inside out.



#### Country of origin

Weaving: Bangladesh Dyeing: Bangladesh Assembly: Bangladesh

## Whites



## Colors



## **Essential Heathers**



# Special Heathers



## Size Guide



|   | Sizes         | XXS  | XS   | S  | М    | L    | XL | XXL  | 3XL  | 4XL  | 5XL  |
|---|---------------|------|------|----|------|------|----|------|------|------|------|
| Α | Half Chest    | 51   | 53   | 55 | 59   | 62   | 65 | 69   | 73   | 78   | 83   |
| В | Body Length   | 62   | 65   | 69 | 73   | 75   | 77 | 79   | 81   | 83   | 85   |
| С | Sleeve Length | 57.5 | 59.5 | 63 | 65.5 | 67.5 | 68 | 68.5 | 68.5 | 68.5 | 68.5 |

## Packing

| <br>Sizes  | XXS | XS | S  | М  | L  | XL | XXL | 3XL | 4XL | 5XL |
|------------|-----|----|----|----|----|----|-----|-----|-----|-----|
| Pieces/bag | 1   | 1  | 1  | 1  | 1  | 1  | 1   | 1   | 5   | 5   |
| Pieces/box | 10  | 20 | 20 | 20 | 20 | 20 | 20  | 10  | 10  | 10