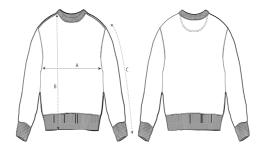

#### Details

- Set-in sleeve
- 1x1 rib at neck collar, sleeve cuff and bottom hem Inside back neck tape in Herringbone
- Self fabric Half moon at back neck
- Single needle topstitch at neck collar
- 2 needle topstitch centred on seam at hem, cuff and armhole

## Size Guide

|   | Sizes         | XXS  | XS   | S  | М    | L    | XL | XXL  | 3XL  | 4XL  | 5XL  |
|---|---------------|------|------|----|------|------|----|------|------|------|------|
| Α | Half Chest    | 51   | 53   | 55 | 59   | 62   | 65 | 69   | 73   | 78   | 83   |
| В | Body Length   | 62   | 65   | 69 | 73   | 75   | 77 | 79   | 81   | 83   | 85   |
| С | Sleeve Length | 57.5 | 59.5 | 63 | 65.5 | 67.5 | 68 | 68.5 | 68.5 | 68.5 | 68.5 |