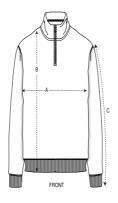

### The unisex quarter zip sweatshirt

Medium Fit XXS 5XL\*

#### Details

- Set-in sleeves
- Self fabric mock neck collar
- Quarter zip at center front
- 1x1 rib at sleeves cuffs and bottom hem
- Double needles topstitches at armhole, sleeves cuffs and bottom hem
- Herringbone tape at inside back neck and at inside of zipper
- Self fabric half moon at back neck

#### Size Guide

|   | Sizes         | XXS  | XS   | S  | М    | L    | XL | XXL  | 3XL  | 4XL  | 5XL  |
|---|---------------|------|------|----|------|------|----|------|------|------|------|
| Α | Half Chest    | 46   | 48   | 50 | 54   | 57   | 60 | 64   | 68   | 73   | 78   |
| В | Body Length   | 59   | 62   | 66 | 70   | 72   | 74 | 76   | 78   | 80   | 81   |
| С | Sleeve Length | 56.5 | 58.5 | 63 | 65.5 | 67.5 | 68 | 68.5 | 68.5 | 68.5 | 68.5 |