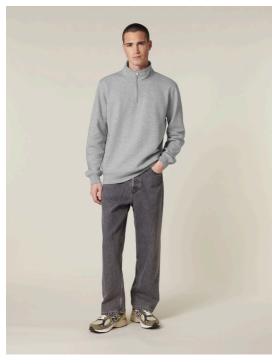

### The unisex quarter zip sweatshirt

Medium Fit XXS 5XL\*

#### Details

- Set-in sleeves
- Self fabric mock neck collar
- Quarter zip at center front
- 1x1 rib at sleeves cuffs and bottom hem
- Double needles topstitches at armhole, sleeves cuffs and bottom hem
- Herringbone tape at inside back neck and at inside of zipper
- Self fabric half moon at back neck

#### Composition

Shell - Brushed 85% Cotton - Organic Ring Spun Combed , 15% Polyester - Recycled - 280 GSM Fabric washed