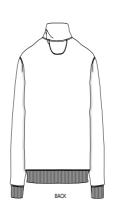

#### Details

- Set-in sleeves
- Self fabric mock neck collar
- Quarter zip at center front
- 1x1 rib at sleeves cuffs and bottom hem
- Double needles topstitches at armhole, sleeves cuffs and bottom hem
- Herringbone tape at inside back neck and at inside of zipper
- Self fabric half moon at back neck