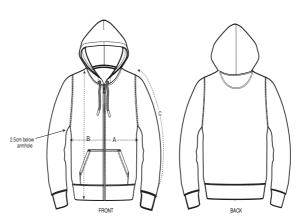

#### Details

- Set-in sleeves
- Self fabric lined hood
- Covered metal zipper at center front
- Round drawcords in matching body colour with closed metal tipping
- Metal eyelets
- 1x1 rib at sleeve cuffs and bottom hem
- Kangaroo pocket
- Double needles topstitches at armhole, sleeves cuffs and bottom hem
- Herringbone tape at insde back neck seam and inside of zipper
- Self fabric half moon at back neck

# **Essential Heathers**

Size Guide

|   | Sizes         | XXS | XS | S    | М  | L  | XL   | XXL | 3XL |
|---|---------------|-----|----|------|----|----|------|-----|-----|
| А | Half Chest    | 47  | 49 | 51   | 55 | 58 | 61   | 65  | 69  |
| В | Body Length   | 61  | 64 | 68   | 72 | 74 | 76   | 78  | 80  |
| С | Sleeve Length | 56  | 58 | 62.5 | 65 | 67 | 67.5 | 68  | 68  |