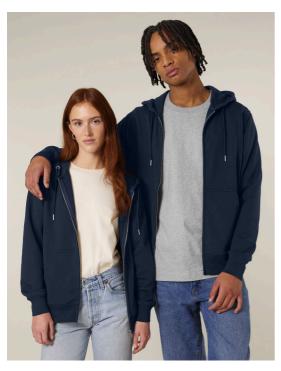

# STANLEY/STELLA

Connector 2.0 STSU207

The iconic mid-light unisex medium fit zip-thru hoodie sweatshirt

## Medium Fit

#### Details

- Set-in sleeves
- Self fabric lined hood
- Covered metal zipper at center front
- Round drawcords in matching body colour with closed metal tipping
- Metal eyelets
- 1x1 rib at sleeve cuffs and bottom hem
- Kangaroo pocket
- Double needles topstitches at armhole, sleeves cuffs and bottom hem
- Herringbone tape at insde back neck seam and inside of zipper
- Self fabric half moon at back neck