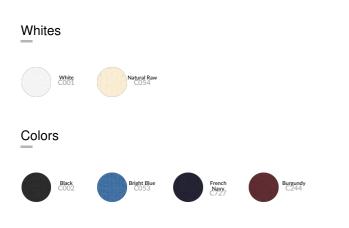

# **Essential Heathers**

Size Guide

|   | Sizes         | XXS | XS | S    | М  | L  | XL   | XXL | 3XL |
|---|---------------|-----|----|------|----|----|------|-----|-----|
| А | Half Chest    | 47  | 49 | 51   | 55 | 58 | 61   | 65  | 69  |
| В | Body Length   | 61  | 64 | 68   | 72 | 74 | 76   | 78  | 80  |
| С | Sleeve Length | 56  | 58 | 62.5 | 65 | 67 | 67.5 | 68  | 68  |