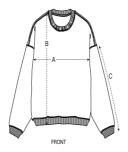

## The oversized crew neck sweatshirt

XXS 3XL Oversized

### Details

- Set-in sleeves
- 2x1 Rib at collar, sleeve cuffs and bottom hem
- Double needles topstitches on all seams
- Inside herringbone back neck tape
- Self fabric half moon at back neck

## Size Guide

|   | Sizes         | XXS  | XS   | S    | М    | L    | XL   | XXL  | 3XL  |
|---|---------------|------|------|------|------|------|------|------|------|
| Α | Half Chest    | 59.5 | 61.5 | 63.5 | 67.5 | 70.5 | 73.5 | 77.5 | 81.5 |
| В | Body Length   | 62   | 65   | 69   | 73   | 75   | 77   | 79   | 81   |
| С | Sleeve Length | 51   | 53   | 57   | 59   | 61   | 61.5 | 62   | 62   |