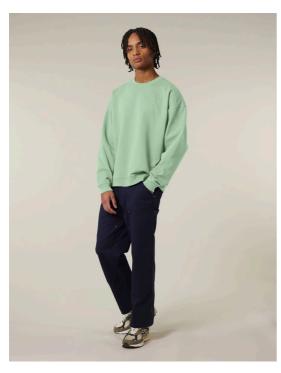

## The oversized crew neck sweatshirt

XXS 3XL Oversized

### Details

- Set-in sleeves
- 2x1 Rib at collar, sleeve cuffs and bottom hem
- Double needles topstitches on all seams
- Inside herringbone back neck tape
- Self fabric half moon at back neck

## Composition

Shell - Brushed 100% Cotton - Organic Ring Spun Combed - 350 GSM Fabric washed