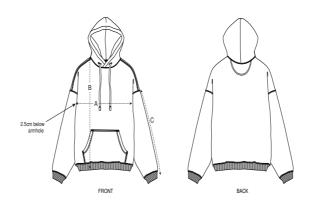

#### Details

- Set-in sleeve
- Double layered hood in self fabric
- Flat drawcords in matching body colour
- Embroidered eyelets
- Double needle topstitch on all seams
- 2x1 ribs at sleeves cuffs and bottom hem
- Kangaroo pocket at front
- Inside herringbone back neck tape
- Self fabric half moon at back neck

### Size Guide

|   | Sizes         | XXS  | XS   | S    | М    | L    | XL   | XXL  | 3XL  |
|---|---------------|------|------|------|------|------|------|------|------|
| Α | Half Chest    | 59.5 | 61.5 | 63.5 | 67.5 | 70.5 | 73.5 | 77.5 | 81.5 |
| В | Body Length   | 62   | 65   | 69   | 73   | 75   | 77   | 79   | 81   |
| С | Sleeve Length | 51   | 53   | 57   | 59   | 61   | 61.5 | 62   | 62   |