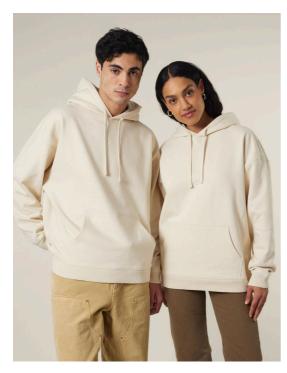

### The oversized hoodie sweatshirt

Oversized XXS 3XL

#### Details

- Set-in sleeve
- Double layered hood in self fabric
- Flat drawcords in matching body colour
- Embroidered eyelets
- Double needle topstitch on all seams
- 2x1 ribs at sleeves cuffs and bottom hem
- Kangaroo pocket at front
- Inside herringbone back neck tape
- Self fabric half moon at back neck

### Composition

Shell - Brushed 100% Cotton - Organic Ring Spun Combed - 350 GSM Fabric washed