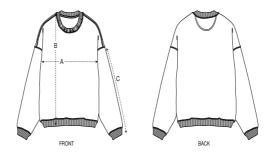

# Size Guide

|   | Sizes         | XXS  | XS   | S    | М    | L    | XL   | XXL  | 3XL  |
|---|---------------|------|------|------|------|------|------|------|------|
| Α | Half Chest    | 59.5 | 61.5 | 63.5 | 67.5 | 70.5 | 73.5 | 77.5 | 81.5 |
| В | Body Length   | 60   | 63   | 68   | 72   | 74   | 76   | 78   | 80   |
| С | Sleeve Length | 50   | 52   | 56.5 | 59   | 61   | 61.5 | 62   | 62   |