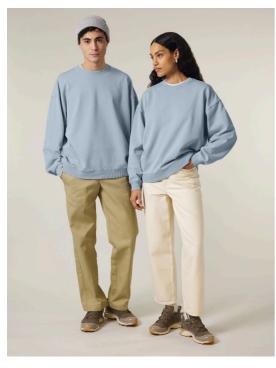

# The oversized garment dyed crew neck sweatshirt

Oversized XXS 3XL

# 380 GSM

#### Details

- Set-in sleeves
- 2x1 Rib at collar, sleeve cuffs and bottom hem
- Double needles topstitches on all seams
- Inside herringbone back neck tape
- Self fabric half moon at back neck
- Slight shading on seams to give washed look.
- Garment dyed product, each garment may vary in appearance, colour may bleed, follow our
- Read carefully print recommendations

## Composition

Shell - Brushed 100% Cotton - Organic Ring Spun Combed - 380 GSM Garment dyed