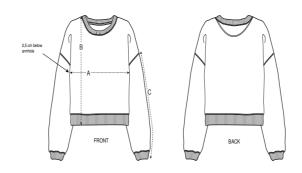

# s7anley/s7ella

New style

Size Guide

|   | Sizes         | XS | S    | М  | L    | XL | XXL |
|---|---------------|----|------|----|------|----|-----|
| А | Half Chest    | 57 | 60   | 63 | 66   | 69 | 73  |
| В | Body Length   | 54 | 57   | 59 | 61   | 63 | 65  |
| С | Sleeve Length | 46 | 47.5 | 49 | 50.5 | 52 | 52  |