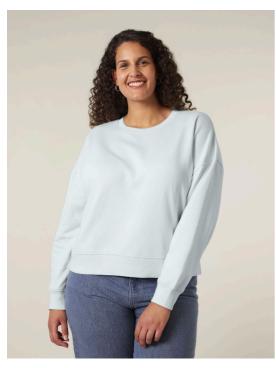

## The women's crew neck sweatshirt

#### Medium Fit

XS XXL

300 GSM

#### Details

- Set-in sleeves
- Dropped shoulders
- 1X1 ribs at collar, sleeves cuffs and bottom hem
- 2 needles topstitches on all seams
- Inside gros grain back neck tape
- Self fabric halfmoon at back neck