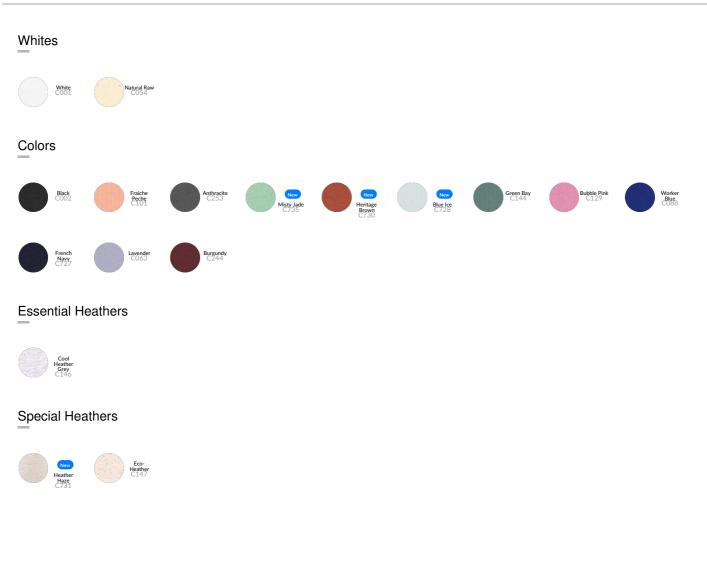

### Composition

Shell - Brushed 100% Cotton - Organic Ring Spun Combed , Heather haze : 80% Organic cotton - 20% Recycled cotton, Combed ring spun - 300 GSM Fabric washed

## Certification information

All colours are GOTS certified except for Heather Haze, which is GRS certified.