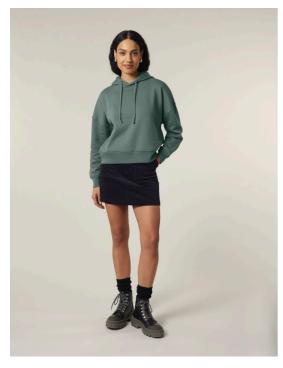

#### The women's hoodie sweatshirt

Medium Fit

XS XXL

300 GSM

#### Details

- Set-in sleeves
- Dropped shoulders
- Double layered hood in self fabric
- Flat drawcord in matching body colour
- Embroidered eyelet
- 1X1 ribs at collar, sleeves cuffs and bottom hem
- 2 needles topstitches on all seams
- Inside gros grain back neck tape
- Self fabric halfmoon at back neck