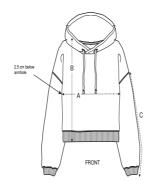

#### Details

- Set-in sleeves
- Dropped shoulders
- Double layered hood in self fabric
- Flat drawcord in matching body colour
- Embroidered eyelet
- 1X1 ribs at collar, sleeves cuffs and bottom hem
- 2 needles topstitches on all seams
- Inside gros grain back neck tape
- Self fabric halfmoon at back neck

#### Size Guide

|   | Sizes         | XS | S    | М  | L    | XL | XXL |
|---|---------------|----|------|----|------|----|-----|
| Α | Half Chest    | 57 | 60   | 63 | 66   | 69 | 73  |
| В | Body Length   | 54 | 57   | 59 | 61   | 63 | 65  |
| С | Sleeve Length | 46 | 47.5 | 49 | 50.5 | 52 | 52  |