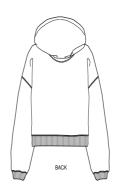

#### Details

- Set-in sleeves
- Dropped shoulders
- Double layered hood in self fabric
- Flat drawcord in matching body colour
- Embroidered eyelet
- 1X1 ribs at collar, sleeves cuffs and bottom hem
- 2 needles topstitches on all seams
- Inside gros grain back neck tape
- Self fabric halfmoon at back neck