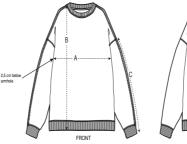

#### Details

- Set-in sleeves
- Dropped shoulders
- 1X1 ribs at collar, sleeves hems and bottom hem
- 2 needles topstithces on all seams
- Inside gros grain back neck tape
- Self fabric halfmoon at back neck

## Size Guide

|   | Sizes         | S    | М    | L    |
|---|---------------|------|------|------|
| Α | Half Chest    | 57.5 | 63.5 | 69.5 |
| В | Body Length   | 70   | 73   | 76   |
| С | Sleeve Length | 54   | 57   | 60   |