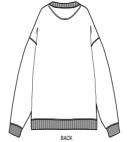

#### Details

- Set-in sleeves
- Dropped shoulders
- 1X1 ribs at collar, sleeves hems and bottom hem
- 2 needles topstithces on all seams
- Inside gros grain back neck tape
- Self fabric halfmoon at back neck

## Size Guide

|   | Sizes         | S    | М    | L    |
|---|---------------|------|------|------|
| Α | Half Chest    | 57.5 | 63.5 | 69.5 |
| В | Body Length   | 70   | 73   | 76   |
| С | Sleeve Length | 54   | 57   | 60   |