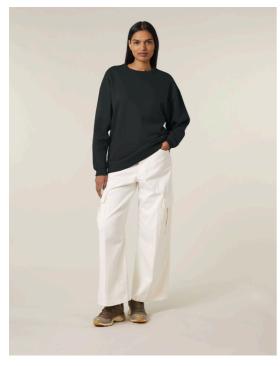

#### The oversized women's crew neck sweatshirt

Oversized S L

#### Details

- Set-in sleeves
- Dropped shoulders
- 1X1 ribs at collar, sleeves hems and bottom hem
- 2 needles topstithces on all seams
- Inside gros grain back neck tape
- Self fabric halfmoon at back neck

#### Composition

Shell - Brushed 100% Cotton - Organic Ring Spun Combed - 300 GSM Fabric washed