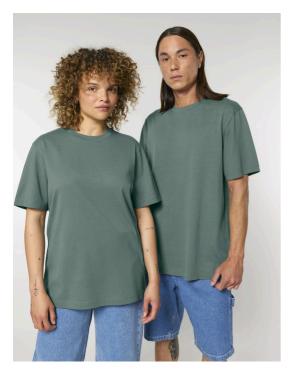

# The unisex relaxed t-shirt

Relaxed Fit XXS 3XL

#### 215 GSM

#### Details

- Set-in sleeve
- 1x1 rib at neck collar
- Inside back neck tape in self fabric
- Twin needle topstitch at sleeve cuff and hem

#### Composition

Shell - Loose Knit Single Jersey 100% Cotton - Organic Carded - 215 GSM Panel washed