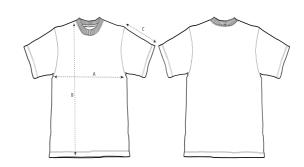

### Size Guide

|   | Sizes         | XXS  | XS   | S    | М    | L    | XL   | XXL  | 3XL  |
|---|---------------|------|------|------|------|------|------|------|------|
| Α | Half Chest    | 47.5 | 49.5 | 51.5 | 55.5 | 58.5 | 61.5 | 65.5 | 69.5 |
| В | Body Length   | 64   | 67   | 71   | 75   | 77   | 79   | 81   | 83   |
| С | Sleeve Length | 20   | 21   | 22.5 | 24   | 24.5 | 25   | 25.5 | 26   |