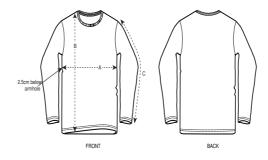

#### Details

- Set-in sleeve
- 1x1 rib at neck collar
- Double needle topstitch at sleeve cuff and hem
- Inside back neck tape in self fabric

### Size Guide

|   | Sizes         | XXS  | XS   | S    | М    | L    | XL   | XXL  | 3XL  |
|---|---------------|------|------|------|------|------|------|------|------|
| Α | Half Chest    | 45.5 | 47.5 | 49.5 | 53.5 | 56.5 | 59.5 | 63.5 | 67.5 |
| В | Body Length   | 62   | 65   | 69   | 73   | 75   | 77   | 79   | 81   |
| С | Sleeve Length | 60.5 | 61.5 | 63   | 64.5 | 65   | 65.5 | 66   | 66.5 |