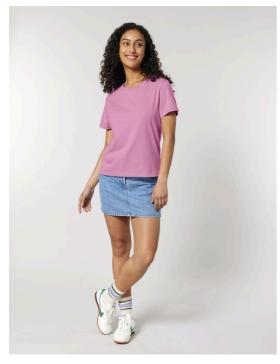

#### The iconic women's t-shirt

Medium Fit XS XXL

#### 180 GSM

#### Details

- Set-in sleeve
- 1x1 rib at neck collar
- Inside back neck tape in self fabric
- Narrow twin needle topstitch at sleeve cuff and hem

#### Composition

Shell - Single Jersey 100% Cotton - Organic Ring Spun Combed - 180 GSM Fabric washed