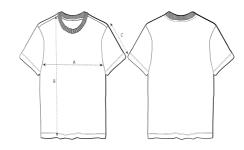

### Size Guide

|   | Sizes         | XS   | S    | М    | L    | XL   | XXL  |
|---|---------------|------|------|------|------|------|------|
| Α | Half Chest    | 45   | 48   | 51   | 54   | 57   | 61   |
| В | Body Length   | 56.5 | 59.5 | 61.5 | 63.5 | 65.5 | 67.5 |
| С | Sleeve Length | 18   | 18.5 | 19   | 19.5 | 20   | 20.5 |