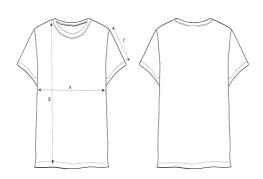

### Size Guide

|   | Sizes         | XS | S    | М  | L    | XL | XXL  |
|---|---------------|----|------|----|------|----|------|
| Α | Half Chest    | 47 | 50   | 53 | 56   | 59 | 63   |
| В | Body Length   | 59 | 62   | 64 | 66   | 68 | 70   |
| С | Sleeve Length | 17 | 17.5 | 18 | 18.5 | 19 | 19.5 |