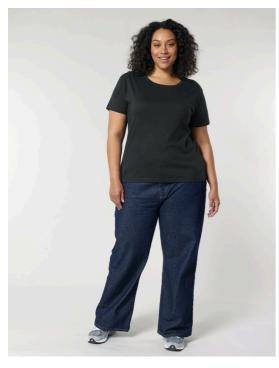

# The iconic mid-light women's scoop neck t-shirt

Medium Fit XS XXL

## 155 GSM

#### Details

- Set-in sleeve
- Self fabric inserted neck binding
- Inside back neck tape in self fabric
- Narrow twin needle topstitch at sleeve cuff and hem

#### Composition

Shell - Single Jersey 100% Cotton - Organic Ring Spun Combed - 155 GSM Fabric washed

#### Care

Wash similar colours together, no ironing on print, wash and iron inside out.

## 

## Country of origin

Weaving: Bangladesh Dyeing: Bangladesh Assembly: Bangladesh



## Whites



# Colors



# **Essential Heathers**



# Special Heathers



### Size Guide



|   | Sizes         | XS | S    | М  | L    | XL | XXL  |
|---|---------------|----|------|----|------|----|------|
| Α | Half Chest    | 47 | 50   | 53 | 56   | 59 | 63