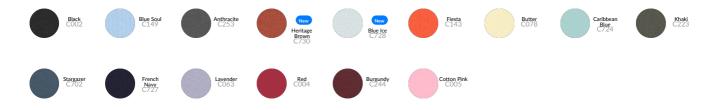

# The iconic mid-light women's scoop neck t-shirt

Medium Fit XS XXL

## 155 GSM

#### Details

- Set-in sleeve
- Self fabric inserted neck binding
- Inside back neck tape in self fabric
- Narrow twin needle topstitch at sleeve cuff and hem

#### Composition

Shell - Single Jersey 100% Cotton - Organic Ring Spun Combed - 155 GSM Fabric washed

#### Care

Wash similar colours together, no ironing on print, wash and iron inside out.

## 

## Country of origin

Weaving: Bangladesh Dyeing: Bangladesh Assembly: Bangladesh



## Whites



# Colors



# **Essential Heathers**



# Special Heathers



### Size Guide



|   | Sizes         | XS | S    | М  | L    | XL | XXL  |
|---|---------------|----|------|----|------|----|------|
| Α | Half Chest    | 47 | 50   | 53 | 56   | 59 | 63   |
| В | Body Length   | 59 | 62   | 64 | 66   | 68 | 70   |
| С | Sleeve Length | 17 | 17.5 | 18 | 18.5 | 19 | 19.5 |

# Packing

| Sizes      | XS  | S   | М   | L   | XL  | XXL |
|------------|-----|-----|-----|-----|-----|-----|
| Pieces/bag | 1   | 1   | 1   | 1   | 1   | 1   |
| Pieces/box | 100 | 100 | 100 | 100 | 100 | 100 |