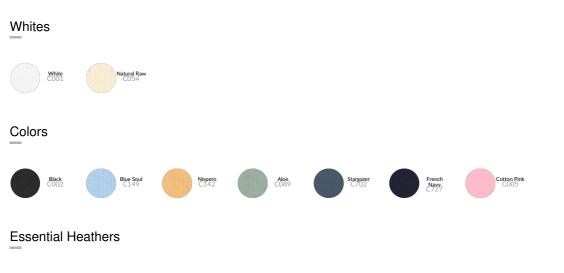

# s7anley/s7ella

New style

Heather Grey C250

Size Guide

|   | Sizes         | XS   | S    | м    | L    | XL   | XXL  |
|---|---------------|------|------|------|------|------|------|
| А | Half Chest    | 39   | 42   | 45   | 48   | 51   | 55   |
| В | Body Length   | 54.5 | 57.5 | 59.5 | 61.5 | 63.5 | 65.5 |
| С | Sleeve Length | 18   | 18.5 | 19   | 19.5 | 20   | 20.5 |