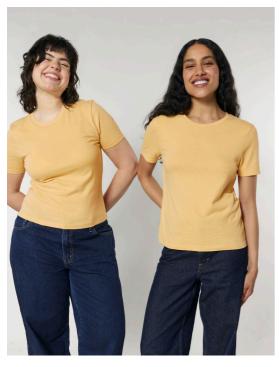

### The women's fitted t-shirt

Fitted

XS XXL

180 GSM

#### Details

- Set-in sleeve
- 1x1 rib at neck collar
- Inside back neck tape in self fabric
- Twin needle topstitch at sleeve cuff and hem

#### Composition

Shell - Loose Knit Single Jersey 100% Cotton - Organic Carded - 180 GSM Panel washed