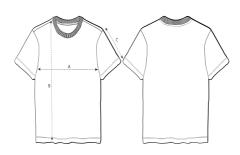

# s7anley/s7ella

New style

Heather Grey C250

Size Guide

|   | Sizes         | XS   | S    | м    | L    | XL   | XXL  |
|---|---------------|------|------|------|------|------|------|
| А | Half Chest    | 39   | 42   | 45   | 48   | 51   | 55   |
| В | Body Length   | 54.5 | 57.5 | 59.5 | 61.5 | 63.5 | 65.5 |
| С | Sleeve Length | 18   | 18.5 | 19   | 19.5 | 20   | 20.5 |