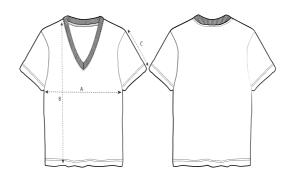

### Size Guide

|   | Sizes         | XS   | S    | М    | L    | XL   | XXL  |
|---|---------------|------|------|------|------|------|------|
| Α | Half Chest    | 45   | 48   | 51   | 54   | 57   | 61   |
| В | Body Length   | 56.5 | 59.5 | 61.5 | 63.5 | 65.5 | 67.5 |
| С | Sleeve Length | 17.5 | 18   | 18.5 | 19   | 19.5 | 20   |