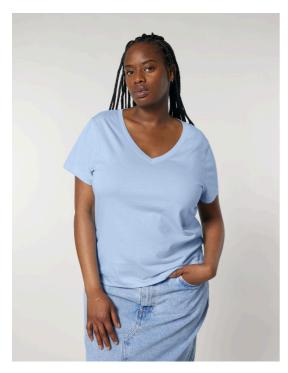

### The women's V-neck t-shirt

Medium Fit XS XXL

#### Details

- Set-in sleeve
- 1x1 rib at neck collar
- Inside back neck tape in self fabric
- Narrow twin needle topstitch at sleeve cuff and hem

#### Composition

Shell - Single Jersey 100% Cotton - Organic Ring Spun Combed - 155 GSM Fabric washed